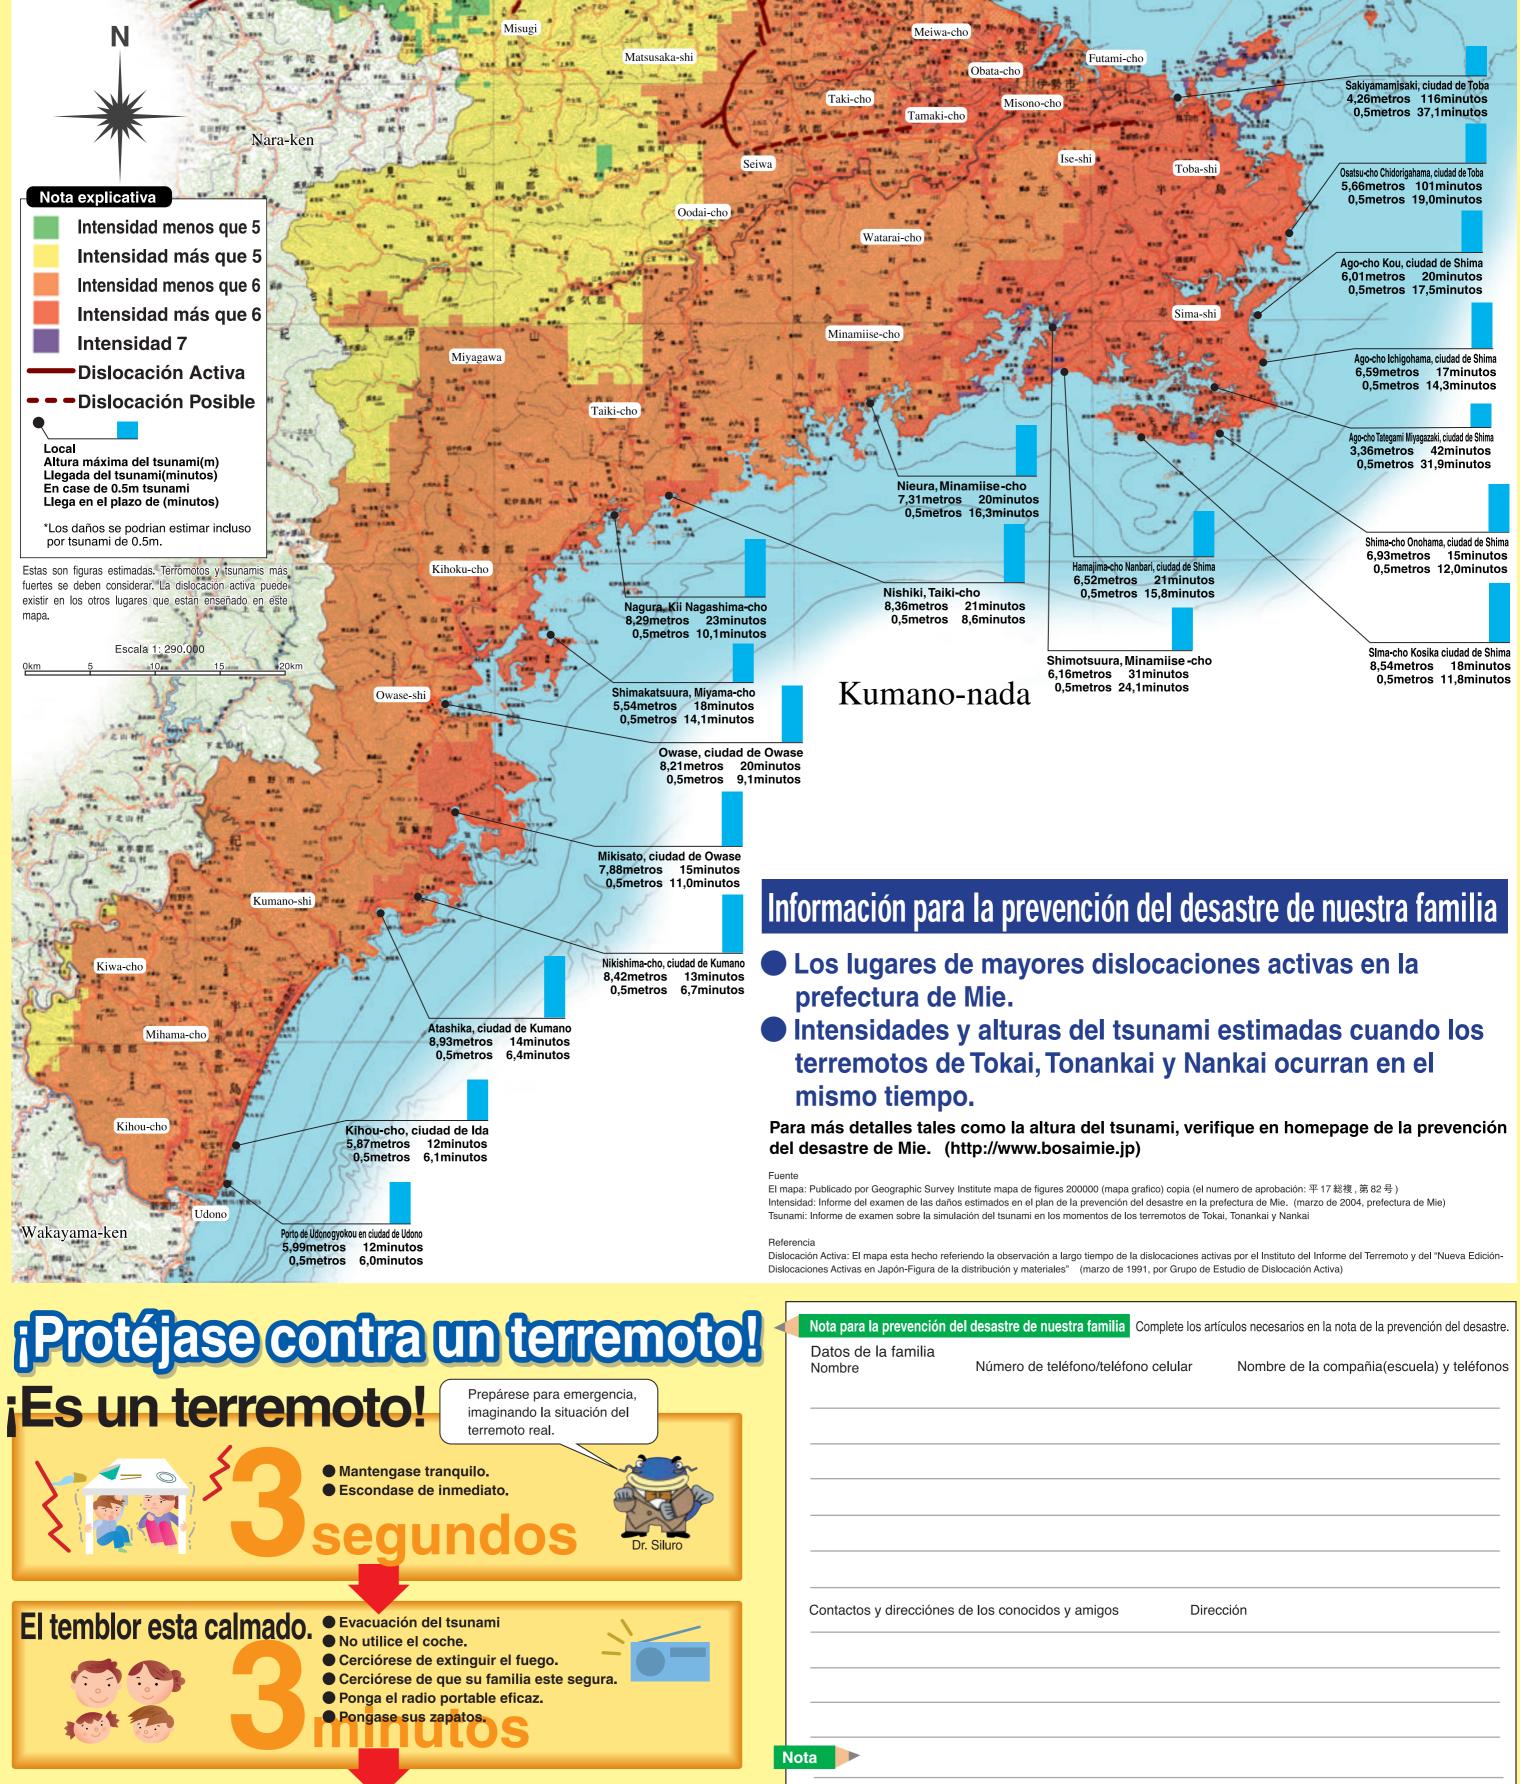

¿Todos estan bién?

No haga lo imposibre.

Tenga cuidado de los temblores continuados.

Entre vecinos ayudense uno al otro.

Recoja la información del desastre.

No entre en las casas derrumbadas.

Trate de ayudar y cooperar a otros.

de entrada.

Tenga cuidado de la fuga electrica o gas.

No se acerque a las paredes concretas del bloque o escombros. El lugar de evacuación El lugar de reunión cuando estaba separado \*Al salir de su casa para la evacuación, escriba a su contacto en un papel y déjela en el lugar más fácil de encontrar, • Utilice el agua y el alimento que usted tiene en su mano. La dirección del contacto de emergencia/Datos para emergencia El Cuerpo de Bomberos Ponga la nota que indica donde ésta usted en la puerta Centro de información de la Gas Agua medicación de la emerg