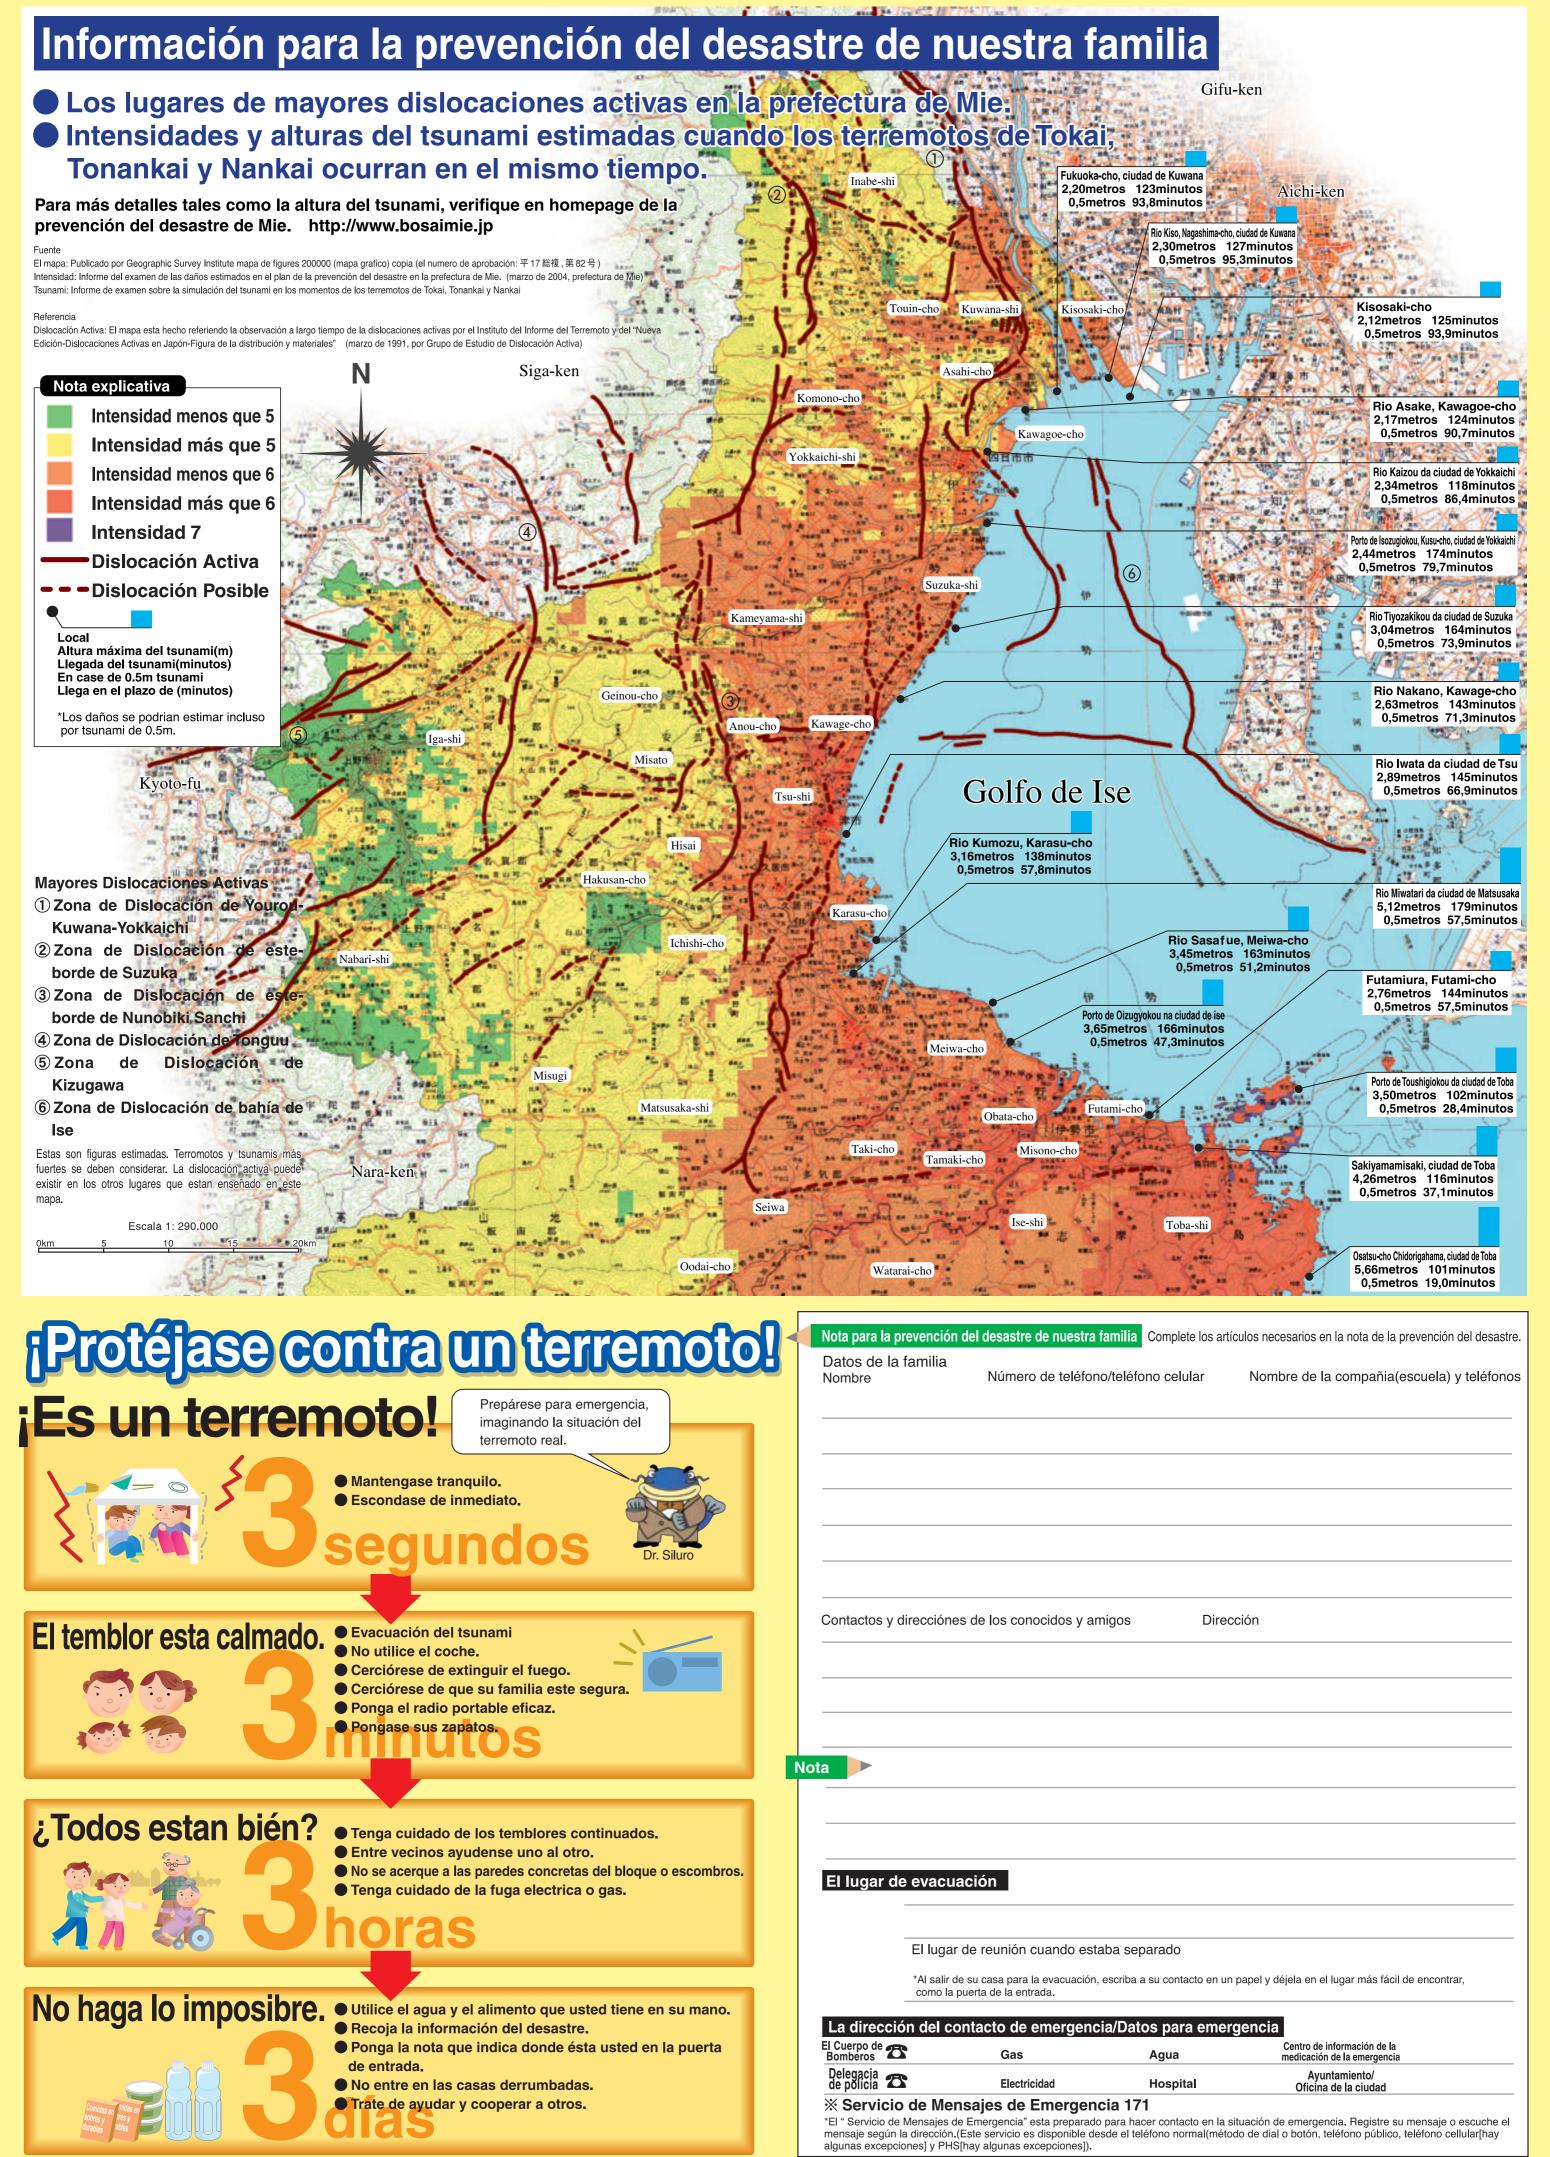

¿Todos estan bién?

No haga lo imposibre.

Tenga cuidado de los temblores continuados.

Entre vecinos ayudense uno al otro.

Recoja la información del desastre.

No entre en las casas derrumbadas.

Trate de ayudar y cooperar a otros.

de entrada.

Tenga cuidado de la fuga electrica o gas.

No se acerque a las paredes concretas del bloque o escombros. El lugar de evacuación El lugar de reunión cuando estaba separado \*Al salir de su casa para la evacuación, escriba a su contacto en un papel y déjela en el lugar más fácil de encontrar, • Utilice el agua y el alimento que usted tiene en su mano. La dirección del contacto de emergencia/Datos para emergencia El Cuerpo de Bomberos Ponga la nota que indica donde ésta usted en la puerta Centro de información de la Gas Agua medicación de la eme